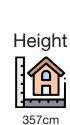

## **FULL SPECIFICATION**

| CABIN SIZE:     | 500 x 400cm x 357cm |
|-----------------|---------------------|
| WALL THICKNESS: | 70mm                |
| VOLUME:         | 58.1m³              |
| AREA:           | 18.8+12.5m²         |
| DOOR OPENING:   | 155 x 200cm         |
| WINDOW OPENING: | 170 x 161 (2)cm     |
| FLOORS BOARDS:  | 28mm                |
| ROOF BOARDS:    | 19mm                |
| ROOF OVERHANG:  | N/A                 |
| UNDER PLANNING: | No                  |
|                 |                     |