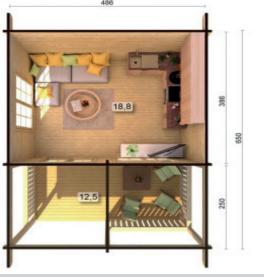

500 x 400cm

58.1m<sup>3</sup>

18.8+12.5m<sup>2</sup>

155 x 200cm

170 x 161 (2)

28mm

19mm

N/A

## **FULL SPECIFICATION**

| CABIN SIZE:     | 500 x 400cm x 357cm |
|-----------------|---------------------|
| WALL THICKNESS: | 70mm                |
| VOLUME:         | 58.1m³              |
| AREA:           | 18.8+12.5m²         |
| DOOR OPENING:   | 155 x 200cm         |
| WINDOW OPENING: | 170 x 161 (2)cm     |
| FLOORS BOARDS:  | 28mm                |
| ROOF BOARDS:    | 19mm                |
| ROOF OVERHANG:  | N/A                 |
| UNDER PLANNING: | No                  |
|                 |                     |