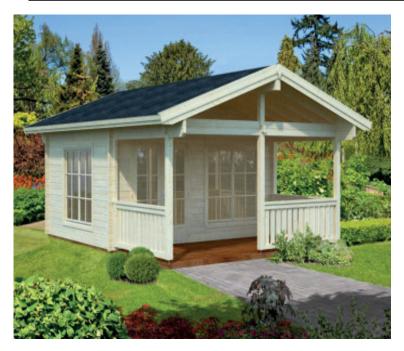

## **ARKANSAS 1**

Our Arkansas 1 has to be the summer house of your dreams. Where to begin with its many features and attractions? Bright, light and probably the perfect garden summer room or detached home extension for your garden.

## **FULL SPECIFICATION**

| CABIN SIZE:     | 500 x 400cm x 357cm |
|-----------------|---------------------|
| WALL THICKNESS: | 70mm                |
| VOLUME:         | 58.1m³              |
| AREA:           | 18.8+12.5m²         |
| DOOR OPENING:   | 155 x 200cm         |
| WINDOW OPENING: | 170 x 161 (2)cm     |
| FLOORS BOARDS:  | 28mm                |
| ROOF BOARDS:    | 19mm                |
| ROOF OVERHANG:  | N/A                 |
| UNDER PLANNING: | No                  |
|                 |                     |